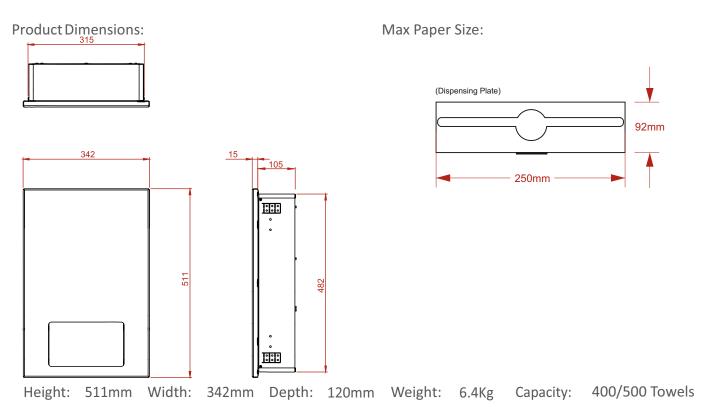

## RECPTMBS

Brushed Stainless Recess Hand Towel Dispenser

Product Features:

- Slim line discreet lock
- 304 grade stainless steel
- 400/500 towel capacity

Manufactured in the UK

A part of the combination recessed range. This stylish space saving unit holds approximately 400 to 500 hand towels and will dispense multi-fold papers. Fitted with a discreet slim line lock to allow easy opening and securing of the unit. The exterior is high quality finish with welded seams and produced in 304 grade stainless steel, making this product ideal for both high volume and executive washrooms.