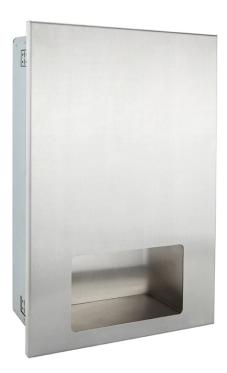

## RECPTMBS

Brushed Stainless Recess Hand Towel Dispenser

Product Features:

- Slim line discreet lock
- 304 grade stainless steel
- 400/500 towel capacity

Manufactured in the UK

A part of the combination recessed range. This stylish space saving unit holds approximately 400 to 500 hand towels and will dispense multi-fold papers. Fitted with a discreet slim line lock to allow easy opening and securing of the unit. The exterior is high quality finish with welded seams and produced in 304 grade stainless steel, making this product ideal for both high volume and executive washrooms.

The dispenser is manufactured in a brushed stainless steel.