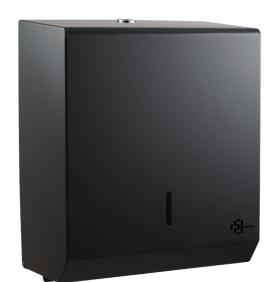

# Graphite Grey Metal Hand Towel Dispenser

#### Product Features:

- Dispenses C-Fold and Multifold Hand Towel Paper
- Grey powder coat epoxy finish
- Key Lockable

## Manufactured in the UK

A modern and stylish hand towel dispenser constructed from mild steel with a grey powder coat finish. The key lockable unit is designed to dispense either C/Fold or multifold interleaved paper.

A level indicator is placed at the front to ensure paper is replaced when required. All hand contact areas are protected with a powder coated gloss finish.

Made in a grey powder coat epoxy finish.