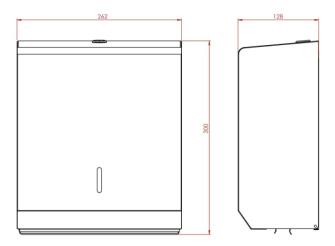

# **Product Dimensions:**

Height: 300mm Width: 262mm Depth: 128mm Weight: 2.2Kg Capacity: Approx 500 Hand Towels