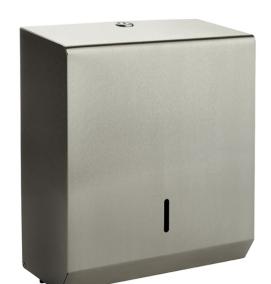

# Brushed Stainless Hand Towel Dispenser

#### Product Features:

- Dispenses C-Fold and Multifold Hand Towel Paper
- Brushed Stainless Steel
- 304L Grade Stainless Steel/240g
- Key Lockable

## Manufactured in the UK

A modern and stylish hand towel dispenser finished in a brushed stainless. The key lockable unit is designed to dispense either C/Fold or multifold interleaved paper.

A level indicator is placed at the front to ensure paper is replaced when required. All hand contact areas are protected with a powder coated gloss finish.

Made in a quality brushed stainless steel finish.