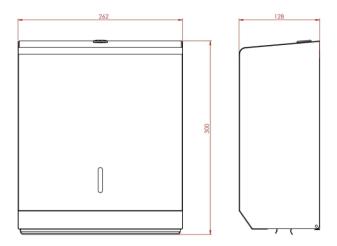

# **Product Dimensions:**

Height: 300mm Width: 262mm Depth: 128mm Weight: 2.2Kg Capacity: Approx 500 Hand Towels